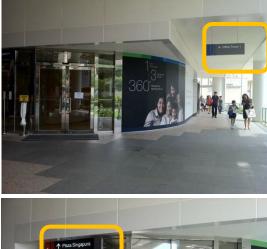

## Lift Lobby, SIIA (The Atrium @Orchard)

1. Pictured on the left is the main entrance of the International Involvement Hub (I2H).

2. This is the lift lobby to the SIIA Office.

3. The SIIA Office is at Level 4M.