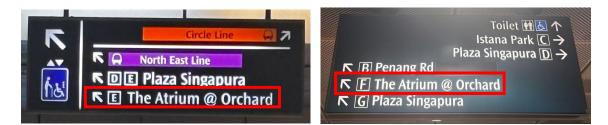

### **By MRT**

- 1. Alight at Dhoby Ghaut MRT Station. It is an underground interchange connecting the North-South Line, North-East Line, and Circle Line.
- Walk towards either <u>Exit E</u> or <u>Exit F</u>. Both exits will lead you to <u>The Atrium@ Orchard</u> where the SIIA is located, but <u>Exit F</u> provides direct access.

If you take <u>Exit F</u>, take the escalator to the ground level and turn right. Walk through the glass doors of <u>Exit F</u>, which opens to the main road (Orchard Road). Walk into <u>International</u> <u>Involvement Hub (I2H)</u>, which is immediately to the left of the doors of <u>Exit F</u>.

4. If you take <u>Exit E</u>, turn left and walk along Pop Mart until you see the doors of <u>Exit F</u>, which opens to the main road (Orchard Road). Walk into <u>International Involvement Hub (I2H)</u>.