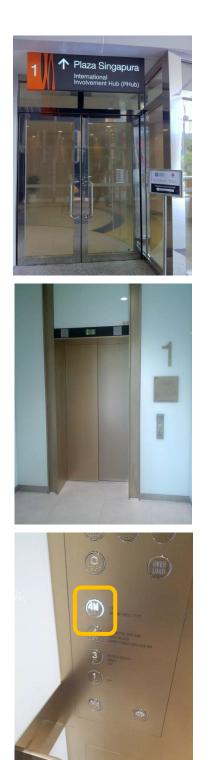

## Lift Lobby, SIIA (The Atrium @Orchard)

1. Pictured on the left is the main entrance of the International Involvement Hub (I2H).

2. This is the lift lobby to the SIIA Office.

3. The SIIA Office is at Level 4M.

#### **General Directions:**

- 1. Drive along Orchard Road, towards Bras Basah.
- 2. Keep left and make a left turn into Handy Road.
- 3. After passing the back of MacDonald House, turn left on to Oldham Lane.
- 4. Keep right and slow down at the designated dropping-off area located at the side foyer of the new Plaza Singapura extension wing.
- 5. After alighting, follow the left curve of the building, and you should see the entrance to the **International Involvement Hub (I2H)** to your right.
- 6. Please enter the lift lobby and take the lift up to Level 4M.