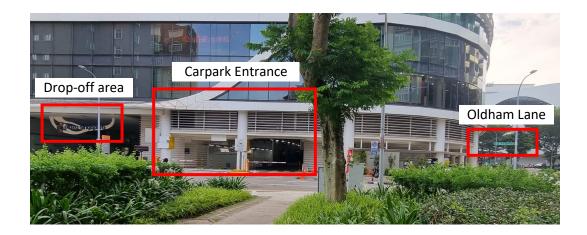

#### **General Directions:**

- 1. Drive along Orchard Road, towards Bras Basah.
- 2. Keep left and make a left turn into Handy Road.
- 3. After passing the back of MacDonald House, turn left on to Oldham Lane.
- 4. Keep right and slow down at the designated dropping-off area located at the side foyer of the new Plaza Singapura extension wing.
- 5. After alighting, follow the left curve of the building, and you should see the entrance to the **International Involvement Hub (I2H)** to your right.
- 6. Please enter the lift lobby and take the lift up to Level 4M.

#### **By Vehicle – Carpark**

- 1. The nearest carpark is at the **basement of The Atrium@Orchard, along Oldham Lane**.
- 2. Please note that space may be limited, and hourly parking rate may apply.