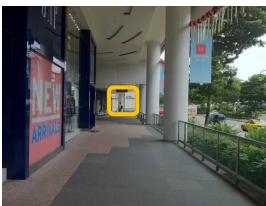

If you take <u>Exit F</u>, take the escalator to the ground level and turn right. Walk through the glass doors of <u>Exit F</u>, which opens to the main road (Orchard Road). Walk into <u>International</u> <u>Involvement Hub (I2H)</u>, which is immediately to the left of the doors of <u>Exit F</u>.

4. If you take <u>Exit E</u>, turn left and walk along Pop Mart until you see the doors of <u>Exit F</u>, which opens to the main road (Orchard Road). Walk into <u>International Involvement Hub (I2H)</u>.

#### By Bus/Entrance to I2H

 There is one bus stop right in front of <u>The Atrium@Orchard</u>, located along Orchard Road.

 Where there is a sign for <u>Tower 1</u>, the main entrance of the <u>International Involvement Hub (I2H) is between</u> <u>Exit F of Dhoby Ghaut MRT Station and the entrance of</u> <u>Tower 1</u>.