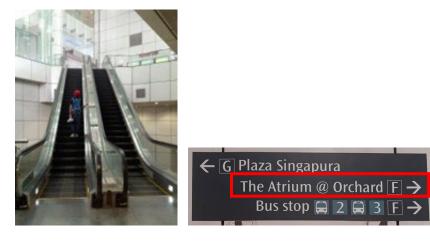

If you take <u>Exit F</u>, take the escalator to the ground level and turn right. Walk through the glass doors of <u>Exit F</u>, which opens to the main road (Orchard Road). Walk into <u>International</u> <u>Involvement Hub (I2H)</u>, which is immediately to the left of the doors of <u>Exit F</u>.

#### By Bus/Entrance to I2H

 There is one bus stop right in front of <u>The Atrium@Orchard</u>, located along Orchard Road.

 Where there is a sign for <u>Tower 1</u>, the main entrance of the <u>International Involvement Hub (I2H) is between</u> <u>Exit F of Dhoby Ghaut MRT Station and the entrance of</u> <u>Tower 1</u>.