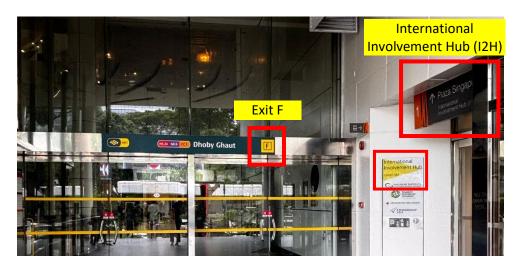

If you take <u>Exit F</u>, take the escalator to the ground level and turn right. Walk through the glass doors of <u>Exit F</u>, which opens to the main road (Orchard Road). Walk into <u>International</u> <u>Involvement Hub (I2H)</u>, which is immediately to the left of the doors of <u>Exit F</u>.

4. If you take <u>Exit E</u>, turn left and walk along Pop Mart until you see the doors of <u>Exit F</u>, which opens to the main road (Orchard Road). Walk into <u>International Involvement Hub (I2H)</u>.

#### By Bus/Entrance to I2H

 There is one bus stop right in front of <u>The Atrium@Orchard</u>, located along Orchard Road.

 Where there is a sign for <u>Tower 1</u>, the main entrance of the <u>International Involvement Hub (I2H) is between</u> <u>Exit F of Dhoby Ghaut MRT Station and the entrance of</u> <u>Tower 1</u>.