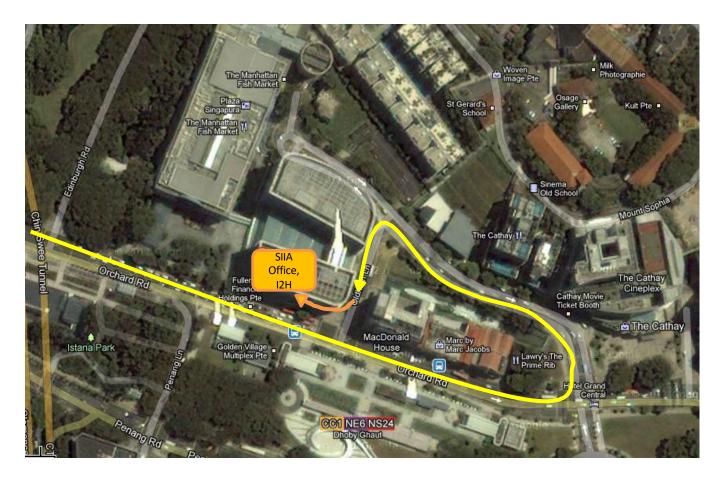

#### **By Vehicle – Drop-Off Point**

#### **General Directions:**

- 1. Drive along Orchard Road, towards Bras Basah.
- 2. Keep left and make a left turn into Handy Road.
- 3. After passing the back of MacDonald House, turn left on to Oldham Lane.
- 4. Keep right and slow down at the designated dropping-off area located at the side foyer of the new Plaza Singapura extension wing.
- 5. After alighting, follow the left curve of the building, and you should see the entrance to the **International Involvement Hub (I2H)** to your right.
- 6. Please enter the lift lobby and take the lift up to Level 4M.

#### **By Vehicle – Carpark**

- 1. The nearest carpark is at the **basement of The Atrium@Orchard, along Oldham Lane**.
- 2. Please note that space may be limited, and hourly parking rate may apply.